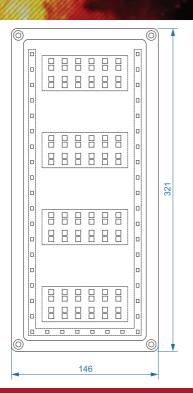

## **MMX LTI-N**

**POWERFUL LUMINOUS FLUX** 

**WIDE VIEWING ANGLE** 

**TOUGH ALUMINIUM HOUSING** 

WITH TEMPERED GLASS

COLOUR-CODED LED FOR WATER AND FOAM

**WATERPROOF** 

## MMX Large Tank Level Indicator

The large Tank Indicator is made to display water or foam level to be seen from a distance. The ultra-bright LEDs can be easy readable even in direct sunlight. For displaying water level the blue LEDs are used and for displaying foam level the yellow LEDs are employed. When the level is critical the both indicators signalise with red colour LEDs.