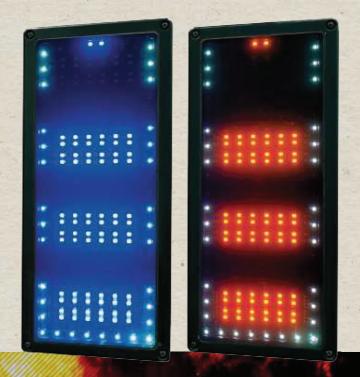

## **MMX LTI-N**

**POWERFUL LUMINOUS FLUX** 

**WIDE VIEWING ANGLE** 

**TOUGH ALUMINIUM HOUSING** 

WITH TEMPERED GLASS

COLOUR-CODED LED FOR WATER AND FOAM

**WATERPROOF** 

## MMX Large Tank Level Indicator

The large Tank Indicator is made to display water or foam level to be seen from a distance. The ultra-bright LEDs can be easy readable even in direct sunlight. For displaying water level the blue LEDs are used and for displaying foam level the yellow LEDs are employed. When the level is critical the both indicators signalise with red colour LEDs.