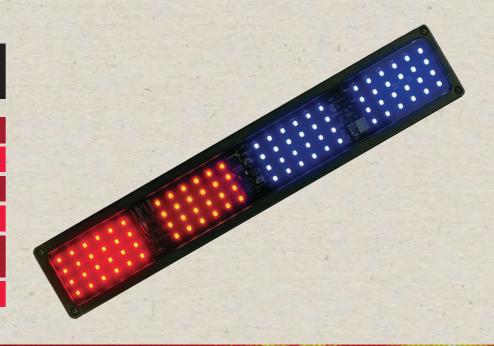

## **MMX LTI**

POWERFUL LUMINOUS FLUX

**WIDE VIEWING ANGLE** 

**TOUGH ALUMINIUM HOUSING** 

WITH TEMPERED GLASS

COLOUR-CODED LED FOR WATER AND FOAM

**WATERPROOF** 

## MMX Large Tank Level Indicator

The large Tank Indicator is made to display water or foam level to be seen from a distance. The ultra-bright LEDs can be easy readable even in direct sunlight. For displaying water level the blue LEDs are used and for displaying foam level the yellow LEDs are employed. When the level is critical the both indicators signalise with red colour LEDs.