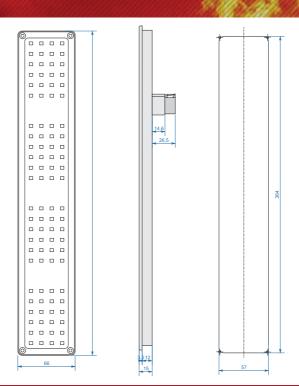

## **MMX LTI**

POWERFUL LUMINOUS FLUX

**WIDE VIEWING ANGLE** 

**TOUGH ALUMINIUM HOUSING** 

WITH TEMPERED GLASS

COLOUR-CODED LED FOR WATER AND FOAM

**WATERPROOF** 

## MMX Large Tank Level Indicator

The large Tank Indicator is made to display water or foam level to be seen from a distance. The ultra-bright LEDs can be easy readable even in direct sunlight. For displaying water level the blue LEDs are used and for displaying foam level the yellow LEDs are employed. When the level is critical the both indicators signalise with red colour LEDs.