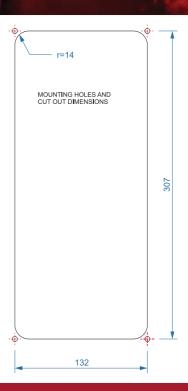

## **MMX LTI**

POWERFUL LUMINOUS FLUX

**WIDE VIEWING ANGLE** 

**TOUGH ALUMINIUM HOUSING** 

WITH TEMPERED GLASS

COLOUR-CODED LED FOR WATER AND FOAM

**WATERPROOF** 

## MMX Large Tank Level Indicator

The large Tank Indicator is made to display water or foam level to be seen from a distance. The ultra-bright LEDs can be easy readable even in direct sunlight. For displaying water level the blue LEDs are used and for displaying foam level the yellow LEDs are employed. When the level is critical the both indicators signalise with red colour LEDs.