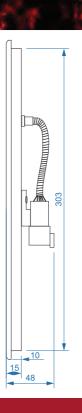

## **MMX LTI-N**

**POWERFUL LUMINOUS FLUX** 

**WIDE VIEWING ANGLE** 

**TOUGH ALUMINIUM HOUSING** 

WITH TEMPERED GLASS

COLOUR-CODED LED FOR WATER AND FOAM

**WATERPROOF** 

## MMX Large Tank Level Indicator

The large Tank Indicator is made to display water or foam level to be seen from a distance. The ultra-bright LEDs can be easy readable even in direct sunlight. For displaying water level the blue LEDs are used and for displaying foam level the yellow LEDs are employed. When the level is critical the both indicators signalise with red colour LEDs.